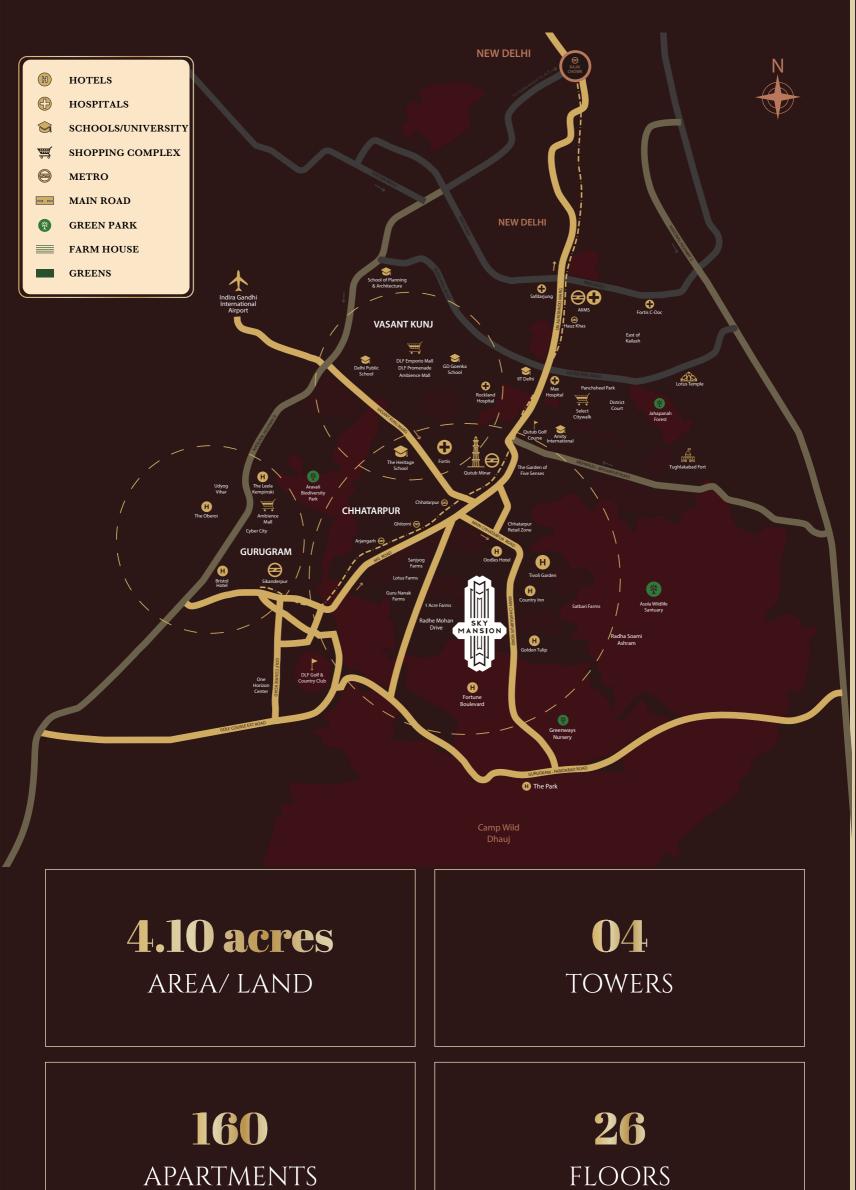

## READY TO MOVE IN FUTURISTIC ULTRA LUXURY RESIDENCES CURATED FOR YOU

Sky Mansion, an exemplary benchmark of luxury living in the heart of South Delhi, enjoys uninterrupted views of the Aravalli Greens and Asola Wildlife Sanctuary, the largest green lung of South Delhi. Prioritising the residents' well-being, we have designed slab-type homes for the perfect ventilation, sun, and wind movements.

### Acres of Lifelong Greens