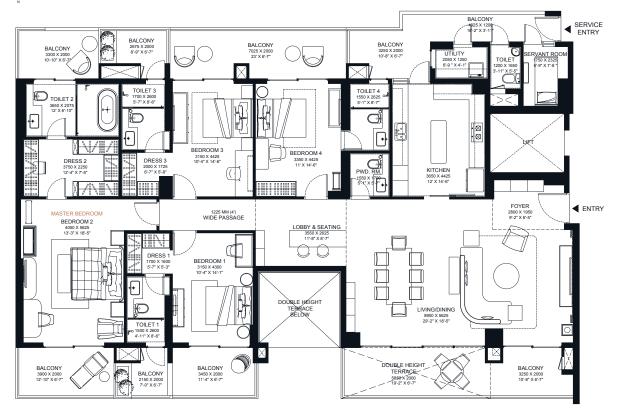

# 4 BHK TYPE A

Carpet Area: 198.37 sqm/ 2135.25 sqft
Balcony/ Terrace Area: 72.77 sqm/ 783.30 sqft
Super Area: 362.97 sqm/ 3907.03 sqft

#### **ADVANTAGES**

- 1) Living & Dining area as wide as 8.9 meter
- 2) 11.6 sqm of double height terrace attached with Living & Dining
- 3) Dedicated space of 9.32 sqm for Bar
- 4) Large balconies/ terrace areas catering to 72.77 sqm area