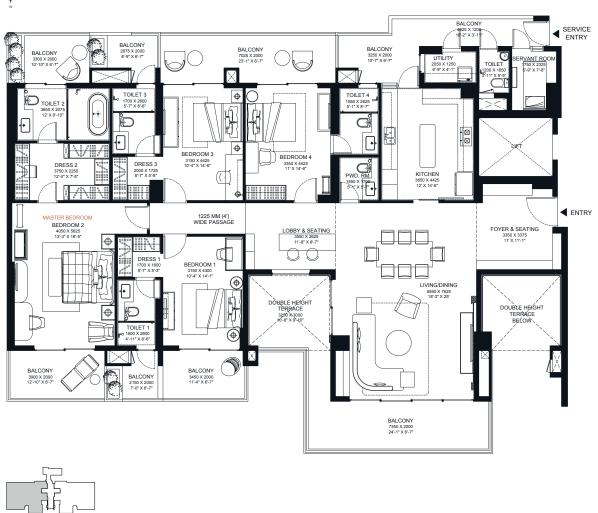

# 4 BHK TYPE A

Carpet Area: 198.37 sqm/ 2135.25 sqft
Balcony/ Terrace Area: 72.77 sqm/ 783.30 sqft
Super Area: 362.97 sqm/ 3907.03 sqft

#### **ADVANTAGES**

- 1) Living & Dining area as wide as 8.9 meter
- 2) 11.6 sqm of double height terrace attached with Living & Dining
- 3) Dedicated space of 9.32 sqm for Bar
- 4) Large balconies/ terrace areas catering to 72.77 sqm area