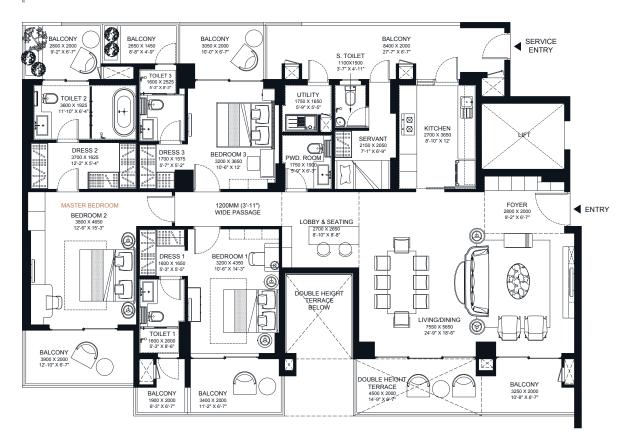

# 4 BHK TYPE A

Carpet Area: 198.37 sqm/ 2135.25 sqft
Balcony/ Terrace Area: 72.77 sqm/ 783.30 sqft
Super Area: 362.97 sqm/ 3907.03 sqft

#### **ADVANTAGES**

- 1) Living & Dining area as wide as 8.9 meter
- 2) 11.6 sqm of double height terrace attached with Living & Dining
- 3) Dedicated space of 9.32 sqm for Bar
- 4) Large balconies/ terrace areas catering to 72.77 sqm area