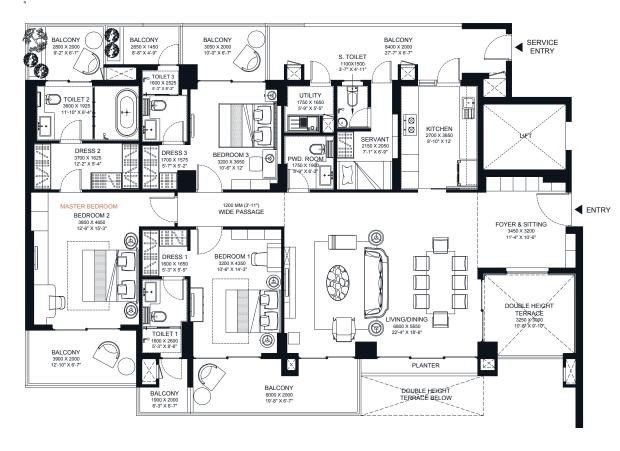

# 4 BHK TYPE B

Carpet Area: 199.38 sqm/ 2146.13 sqft
Balcony/ Terrace Area: 71.39 sqm/ 768.44 sqft
Super Area: 362.15 sqm/ 3898.20 sqft

#### ADVANTAGES

- 1) A dedicated foyer of 11.30 sqm
- 2) 9.45 sqm sqm of terrace attached with Dining area
- 3) Unlimited green views from the 9.1 meter-wide living & dining
- 4) Enjoy 71.39 sqm of of spacious balconies/ terrace spaces