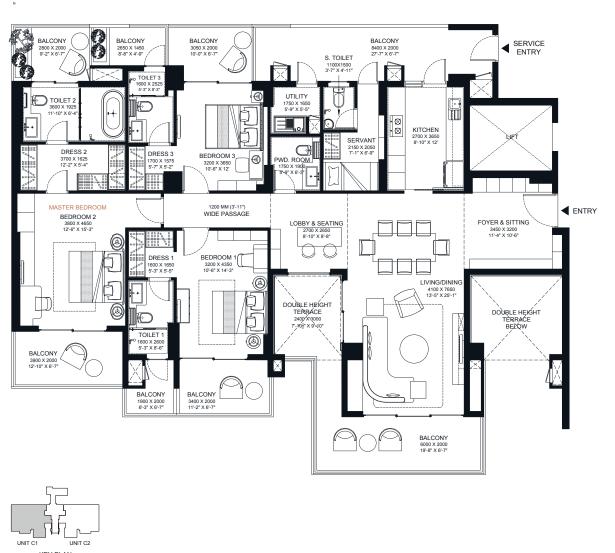

# 3 BHK TYPE A

Carpet Area: 151.94 sqm/ 1635.48 sqft
Balcony/ Terrace Area: 62.92 sqm/ 677.27 sqft
Super Area: 305.08 sqm/ 3283.93 sqft

#### **ADVANTAGES**

- 1) Living & dining area as long as 7.55 meter
- 2) 9 sqm of double height terrace with living & dining area
- 3) Balconies/ terrace spread over 62.92 sqm area
- 4) Dedicated space of 7.16 sqm for Living & dining bar