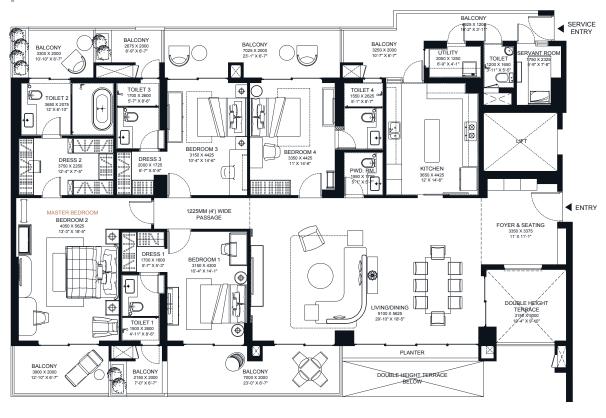

# 4 BHK TYPE B

Carpet Area: 199.38 sqm/ 2146.13 sqft
Balcony/ Terrace Area: 71.39 sqm/ 768.44 sqft
Super Area: 362.15 sqm/ 3898.20 sqft

#### ADVANTAGES

- 1) A dedicated foyer of 11.30 sqm
- 2) 9.45 sqm sqm of terrace attached with Dining area
- 3) Unlimited green views from the 9.1 meter-wide living & dining
- 4) Enjoy 71.39 sqm of of spacious balconies/ terrace spaces